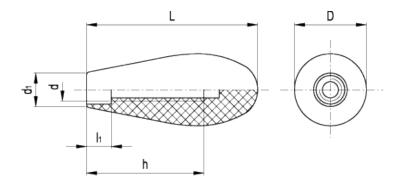

## Assembly

Tapped blind hole.

| Standard Elements |              | Main dimensions |    |                | Mounting hole |    |                | Weight |
|-------------------|--------------|-----------------|----|----------------|---------------|----|----------------|--------|
| Code              | Description  | L               | D  | d <sub>1</sub> | d             | h  | I <sub>1</sub> | g      |
| 19301             | I.137/70-M8  | 69              | 29 | 14             | M8            | 45 | 10             | 37     |
| 19302             | I.137/70-M10 | 69              | 29 | 14             | M10           | 45 | 15             | 35     |
| 19401             | I.137/80-M12 | 79              | 35 | 17             | M12           | 55 | 12             | 60     |